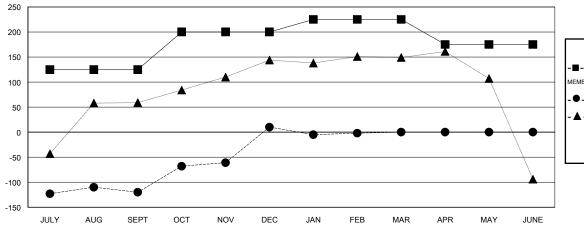

### LOCATION INDIA

GMT CA 6

|                       |                  | Clubs     |                  |                       |               |                    | Members                             |                    |                  |
|-----------------------|------------------|-----------|------------------|-----------------------|---------------|--------------------|-------------------------------------|--------------------|------------------|
| RESULTS FOR 2014-2015 |                  |           |                  | RESULTS FOR 2014-2015 |               |                    |                                     |                    |                  |
| QUARTER               | NEW CLUB<br>GOAL | NEW CLUBS | DROPPED<br>CLUBS | NET<br>GAIN/LOSS      | QUARTER       | NEW MEMBER<br>GOAL | CHARTER AND<br>NEW MEMBERS<br>ADDED | DROPPED<br>MEMBERS | NET<br>GAIN/LOSS |
| JULY/AUG/SEPT         | 1                | 0         | 1                | -1                    | JULY/AUG/SEPT | 125                | 114                                 | 234                | -120             |
| OCT/NOV/DEC           | 1                | 0         | 1                | -1                    | OCT/NOV/DEC   | 75                 | 152                                 | 22                 | 130              |
| JAN/FEB/MAR           | 0                | 0         | 1                | -1                    | JAN/FEB/MAR   | 25                 | 14                                  | 26                 | -12              |
| APR/MAY/JUNE          | 0                | 0         | 0                | 0                     | APR/MAY/JUNE  | -50                | 0                                   | 0                  | 0                |

#### GOALS AND ACTUAL MEMBERS CUMULATIVE

| -■-  | CURRENT YEAR GOALS FOR NEW |
|------|----------------------------|
| MEMB | FRS                        |

- CURRENT YEAR ACTUAL MEMBERS

- LAST YEAR ACTUAL MEMBERS