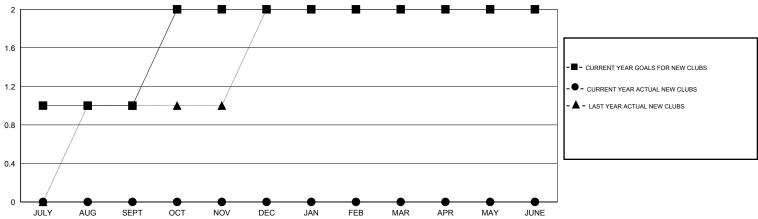

### LOCATION INDIA

GMT CA 6

|                       |                  | Clubs     |                  |                       |               |                    | Members                             |                    |                  |
|-----------------------|------------------|-----------|------------------|-----------------------|---------------|--------------------|-------------------------------------|--------------------|------------------|
| RESULTS FOR 2014-2015 |                  |           |                  | RESULTS FOR 2014-2015 |               |                    |                                     |                    |                  |
| QUARTER               | NEW CLUB<br>GOAL | NEW CLUBS | DROPPED<br>CLUBS | NET<br>GAIN/LOSS      | QUARTER       | NEW MEMBER<br>GOAL | CHARTER AND<br>NEW MEMBERS<br>ADDED | DROPPED<br>MEMBERS | NET<br>GAIN/LOSS |
| JULY/AUG/SEPT         | 1                | 0         | 1                | -1                    | JULY/AUG/SEPT | 125                | 114                                 | 234                | -120             |
| OCT/NOV/DEC           | 1                | 0         | 1                | -1                    | OCT/NOV/DEC   | 75                 | 152                                 | 22                 | 130              |
| JAN/FEB/MAR           | 0                | 0         | 1                | -1                    | JAN/FEB/MAR   | 25                 | 14                                  | 26                 | -12              |
| APR/MAY/JUNE          | 0                | 0         | 0                | 0                     | APR/MAY/JUNE  | -50                | 0                                   | 0                  | 0                |

## GOALS AND ACTUAL NEW CLUBS CUMULATIVE